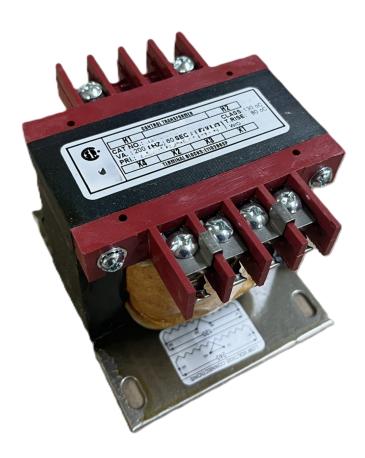

## **OFFICIAL QUOTE**

CS250J-Z

# **CS250J-Z**

\$193.00 CAD

SKU: ed2c3beff6e5

**Categories:** Control Transformers

### **PRODUCT SPECIFICATIONS**

| Weight                | 10 lbs           |
|-----------------------|------------------|
| Phases                | 1                |
| VA                    | 250              |
| Connection            | 1Ph-CT-SD-SD     |
| Primary Voltage       | 600              |
| Primary Max Current   | <u>0.42A</u>     |
| Primary Markings      | <u>H1-H2</u>     |
| Primary Terminals     | <u>Terminals</u> |
| Secondary Voltage     | 12/24            |
| Secondary Max Current | 20.83A           |

#### CS250J-Z

| Secondary Markings         | <u>X1-X2-X3-X4</u>                                                                   |
|----------------------------|--------------------------------------------------------------------------------------|
| Secondary Terminals        | <u>Terminals</u>                                                                     |
| Primary Taps               | N/A                                                                                  |
| Conductor Material         | Copper                                                                               |
| Temperatue Rise            | <u>80°C</u>                                                                          |
| Insuation Class            | 130°C                                                                                |
| BIL (Insulation) Level     | <u>10kV</u>                                                                          |
| Efficiency                 | N/A                                                                                  |
| Impedance                  | <u>5.0 - 7.0%</u>                                                                    |
| Sound (db)                 | 40                                                                                   |
| Enclosure Type             | Core & Coil                                                                          |
| Enclosure                  | See Chart                                                                            |
| Standards & Certifications | CSA Certified File No. LR34493, UL Listed File No. E110286, ISO 9001:2015 Registered |
| Finish                     | N/AN/A                                                                               |