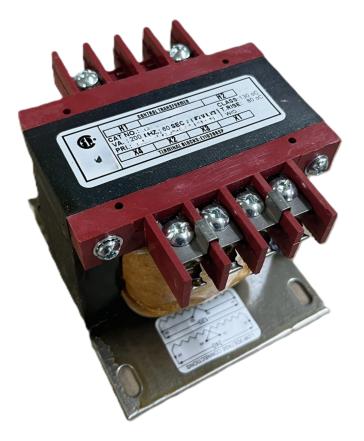

## CS250J-Z \$193.00 CAD

SKU: ed2c3beff6e5 Categories: <u>Control Transformers</u>

## **PRODUCT SPECIFICATIONS**

| Weight                | 10 lbs              |
|-----------------------|---------------------|
| Phases                | 1                   |
| VA                    | 250                 |
| Connection            | <u>1Ph-CT-SD-SD</u> |
| Primary Voltage       | <u>600</u>          |
| Primary Max Current   | <u>0.42A</u>        |
| Primary Markings      | <u>H1-H2</u>        |
| Primary Terminals     | Terminals           |
| Secondary Voltage     | 12/24               |
| Secondary Max Current | <u>20.83A</u>       |

## CS250J-Z

| Secondary Markings         | <u>X1-X2-X3-X4</u>                                                                      |
|----------------------------|-----------------------------------------------------------------------------------------|
| Secondary Terminals        | Terminals                                                                               |
| Primary Taps               | N/A                                                                                     |
| Conductor Material         | Copper                                                                                  |
| Temperatue Rise            | <u>80°C</u>                                                                             |
| Insuation Class            | <u>130°C</u>                                                                            |
| BIL (Insulation) Level     | <u>10kV</u>                                                                             |
| Efficiency                 | N/A                                                                                     |
| Impedance                  | <u>5.0 – 7.0%</u>                                                                       |
| Sound (db)                 | 40                                                                                      |
| Enclosure Type             | Core & Coil                                                                             |
| Enclosure                  | See Chart                                                                               |
| Standards & Certifications | CSA Certified File No. LR34493, UL Listed File No. E110286, ISO 9001:2015<br>Registered |
| Finish                     | N/AN/A                                                                                  |