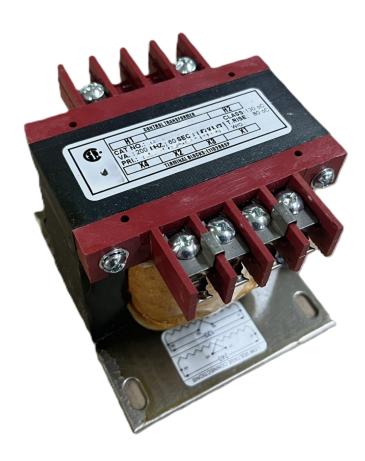

## **OFFICIAL QUOTE**

CS250J-Z

# **CS250J-Z**

\$142.14 USD

SKU: ed2c3beff6e5

**Categories:** Control Transformers

## **PRODUCT SPECIFICATIONS**

| Weight                | 10 lbs           |
|-----------------------|------------------|
| Weight                | 10 103           |
| Phases                | 1                |
| VA                    | 250              |
| Connection            | 1Ph-CT-SD-SD     |
| Primary Voltage       | 600              |
| Primary Max Current   | <u>0.42A</u>     |
| Primary Markings      | <u>H1-H2</u>     |
| Primary Terminals     | <u>Terminals</u> |
| Secondary Voltage     | 12/24            |
| Secondary Max Current | 20.83A           |

### CS250J-Z

| Secondary Markings         | <u>X1-X2-X3-X4</u>                                                                   |
|----------------------------|--------------------------------------------------------------------------------------|
| Secondary Terminals        | <u>Terminals</u>                                                                     |
| Primary Taps               | N/A                                                                                  |
| Conductor Material         | Copper                                                                               |
| Temperatue Rise            | <u>80°C</u>                                                                          |
| Insuation Class            | 130°C                                                                                |
| BIL (Insulation) Level     | <u>10kV</u>                                                                          |
| Efficiency                 | N/A                                                                                  |
| Impedance                  | <u>5.0 - 7.0%</u>                                                                    |
| Sound (db)                 | 40                                                                                   |
| Enclosure Type             | Core & Coil                                                                          |
| Enclosure                  | See Chart                                                                            |
| Standards & Certifications | CSA Certified File No. LR34493, UL Listed File No. E110286, ISO 9001:2015 Registered |
| Finish                     | N/AN/A                                                                               |