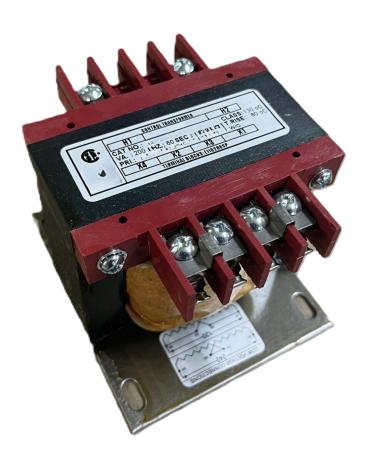

#### CS250J-Z

# **CS250J-Z**

\$142.14 USD

SKU: ed2c3beff6e5

**Categories:** Control Transformers

## **PRODUCT SPECIFICATIONS**

| Weight                | 10 lbs           |
|-----------------------|------------------|
| Phases                | 1                |
| VA                    | 250              |
| Connection            | 1Ph-CT-SD-SD     |
| Primary Voltage       | 600              |
| Primary Max Current   | 0.42A            |
| Primary Markings      | <u>H1-H2</u>     |
| Primary Terminals     | <u>Terminals</u> |
| Secondary Voltage     | 12/24            |
| Secondary Max Current | 20.83A           |

#### CS250J-Z

| Secondary Markings         | <u>X1-X2-X3-X4</u>                                                                   |
|----------------------------|--------------------------------------------------------------------------------------|
| Secondary Terminals        | <u>Terminals</u>                                                                     |
| Primary Taps               | N/A                                                                                  |
| Conductor Material         | <u>Copper</u>                                                                        |
| Temperatue Rise            | 80°C                                                                                 |
| Insuation Class            | 130°C                                                                                |
| BIL (Insulation) Level     | <u>10kV</u>                                                                          |
| Efficiency                 | N/A                                                                                  |
| Impedance                  | <u>5.0 - 7.0%</u>                                                                    |
| Sound (db)                 | 40                                                                                   |
| Enclosure Type             | Core & Coil                                                                          |
| Enclosure                  | See Chart                                                                            |
| Standards & Certifications | CSA Certified File No. LR34493, UL Listed File No. E110286, ISO 9001:2015 Registered |
| Finish                     | N/AN/A                                                                               |