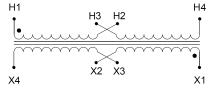

#### SCHEMATIC/DIAGRAM AND DIMENSION PICTURES

Single Phase Control Transformer with a capacity of 5000VA, transforming 240/480 Volts to 120/240 Volts

**OFFICIAL QUOTE** 

#### **PRODUCT SPECIFICATIONS**

| Weight                     | 110 lbs                                                                                               |
|----------------------------|-------------------------------------------------------------------------------------------------------|
| Phases                     | 1                                                                                                     |
| Connection                 | <u>1Ph-CT-DD-SD</u>                                                                                   |
| Primary Voltage            | 240/480                                                                                               |
| Primary Max Current        | <u>20.83A</u>                                                                                         |
| Primary Markings           | <u>H1-H2-H3-H4</u>                                                                                    |
| Primary Terminals          | Terminals                                                                                             |
| Secondary Voltage          | <u>120/240</u>                                                                                        |
| Secondary Max Current      | <u>41.67A</u>                                                                                         |
| Secondary Markings         | <u>X1-X2-X3-X4</u>                                                                                    |
| Secondary Terminals        | <u>Terminals</u>                                                                                      |
| Primary Taps               | N/A                                                                                                   |
| Conductor Material         | <u>Copper</u>                                                                                         |
| Temperatue Rise            | <u>115°C</u>                                                                                          |
| Insuation Class            | <u>180°C (Class F)</u>                                                                                |
| BIL (Insulation) Level     | <u>10kV</u>                                                                                           |
| Efficiency (@35% Load) %   | <u>N/A</u>                                                                                            |
| Impedance Range            | <u>5.0 – 7.0%</u>                                                                                     |
| Sound (db)                 | <u>40</u>                                                                                             |
| Enclosure Type             | Core & Coil                                                                                           |
| Enclosure Size             | See Core & Coil Chart                                                                                 |
| Finish/Colour              | N/A                                                                                                   |
| Standards & Certifications | <u>CSA Certified File No. LR34493, UL Listed File No. E110286, ISO 9001:2015</u><br><u>Registered</u> |