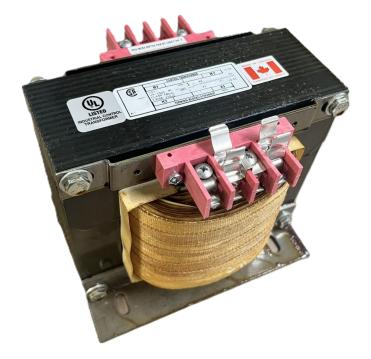

# \$1,901.90 CAD

Single Phase Control Transformer with a capacity of 5000VA, transforming 240/480 Volts to 120/240 Volts

SKU: CS5000L-K Categories: <u>Control Transformers</u>

#### **PRODUCT SPECIFICATIONS**

| Weight                     | 110 lbs                                                                                               |
|----------------------------|-------------------------------------------------------------------------------------------------------|
| Phases                     | 1                                                                                                     |
| Connection                 | <u>1Ph-CT-DD-SD</u>                                                                                   |
| Primary Voltage            | 240/480                                                                                               |
| Primary Max Current        | <u>20.83A</u>                                                                                         |
| Primary Markings           | <u>H1-H2-H3-H4</u>                                                                                    |
| Primary Terminals          | Terminals                                                                                             |
| Secondary Voltage          | <u>120/240</u>                                                                                        |
| Secondary Max Current      | <u>41.67A</u>                                                                                         |
| Secondary Markings         | <u>X1-X2-X3-X4</u>                                                                                    |
| Secondary Terminals        | <u>Terminals</u>                                                                                      |
| Primary Taps               | N/A                                                                                                   |
| Conductor Material         | <u>Copper</u>                                                                                         |
| Temperatue Rise            | <u>115°C</u>                                                                                          |
| Insuation Class            | <u>180°C (Class F)</u>                                                                                |
| BIL (Insulation) Level     | <u>10kV</u>                                                                                           |
| Efficiency (@35% Load) %   | <u>N/A</u>                                                                                            |
| Impedance Range            | <u>5.0 – 7.0%</u>                                                                                     |
| Sound (db)                 | <u>40</u>                                                                                             |
| Enclosure Type             | Core & Coil                                                                                           |
| Enclosure Size             | See Core & Coil Chart                                                                                 |
| Finish/Colour              | N/A                                                                                                   |
| Standards & Certifications | <u>CSA Certified File No. LR34493, UL Listed File No. E110286, ISO 9001:2015</u><br><u>Registered</u> |