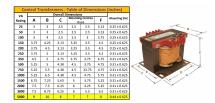

#### SCHEMATIC/DIAGRAM AND DIMENSION PICTURES

Single Phase Control Transformer with a capacity of 5000VA, transforming 240/480 Volts to 120/240 Volts

**OFFICIAL QUOTE** 

#### **PRODUCT SPECIFICATIONS**

| Weight                     | 110 lbs                                                                                               |
|----------------------------|-------------------------------------------------------------------------------------------------------|
| Phases                     | 1                                                                                                     |
| Connection                 | <u>1Ph-CT-DD-SD</u>                                                                                   |
| Primary Voltage            | 240/480                                                                                               |
| Primary Max Current        | <u>20.83A</u>                                                                                         |
| Primary Markings           | <u>H1-H2-H3-H4</u>                                                                                    |
| Primary Terminals          | Terminals                                                                                             |
| Secondary Voltage          | <u>120/240</u>                                                                                        |
| Secondary Max Current      | <u>41.67A</u>                                                                                         |
| Secondary Markings         | <u>X1-X2-X3-X4</u>                                                                                    |
| Secondary Terminals        | <u>Terminals</u>                                                                                      |
| Primary Taps               | N/A                                                                                                   |
| Conductor Material         | <u>Copper</u>                                                                                         |
| Temperatue Rise            | <u>115°C</u>                                                                                          |
| Insuation Class            | <u>180°C (Class F)</u>                                                                                |
| BIL (Insulation) Level     | <u>10kV</u>                                                                                           |
| Efficiency (@35% Load) %   | <u>N/A</u>                                                                                            |
| Impedance Range            | <u>5.0 – 7.0%</u>                                                                                     |
| Sound (db)                 | <u>40</u>                                                                                             |
| Enclosure Type             | Core & Coil                                                                                           |
| Enclosure Size             | See Core & Coil Chart                                                                                 |
| Finish/Colour              | N/A                                                                                                   |
| Standards & Certifications | <u>CSA Certified File No. LR34493, UL Listed File No. E110286, ISO 9001:2015</u><br><u>Registered</u> |