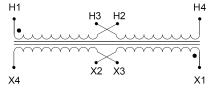

#### SCHEMATIC/DIAGRAM AND DIMENSION PICTURES

Single Phase Control Transformer with a capacity of 5000VA, transforming 240/480 Volts to 120/240 Volts

**OFFICIAL QUOTE** 

#### **PRODUCT SPECIFICATIONS**

| Weight                     | 110 lbs                                                                                               |
|----------------------------|-------------------------------------------------------------------------------------------------------|
| Phases                     | 1                                                                                                     |
| Connection                 | <u>1Ph-CT-DD-SD</u>                                                                                   |
| Primary Voltage            | 240/480                                                                                               |
| Primary Max Current        | <u>20.83A</u>                                                                                         |
| Primary Markings           | <u>H1-H2-H3-H4</u>                                                                                    |
| Primary Terminals          | Terminals                                                                                             |
| Secondary Voltage          | <u>120/240</u>                                                                                        |
| Secondary Max Current      | <u>41.67A</u>                                                                                         |
| Secondary Markings         | <u>X1-X2-X3-X4</u>                                                                                    |
| Secondary Terminals        | <u>Terminals</u>                                                                                      |
| Primary Taps               | N/A                                                                                                   |
| Conductor Material         | <u>Copper</u>                                                                                         |
| Temperatue Rise            | <u>115°C</u>                                                                                          |
| Insuation Class            | <u>180°C (Class F)</u>                                                                                |
| BIL (Insulation) Level     | <u>10kV</u>                                                                                           |
| Efficiency (@35% Load) %   | <u>N/A</u>                                                                                            |
| Impedance Range            | <u>5.0 – 7.0%</u>                                                                                     |
| Sound (db)                 | <u>40</u>                                                                                             |
| Enclosure Type             | Core & Coil                                                                                           |
| Enclosure Size             | See Core & Coil Chart                                                                                 |
| Finish/Colour              | N/A                                                                                                   |
| Standards & Certifications | <u>CSA Certified File No. LR34493, UL Listed File No. E110286, ISO 9001:2015</u><br><u>Registered</u> |