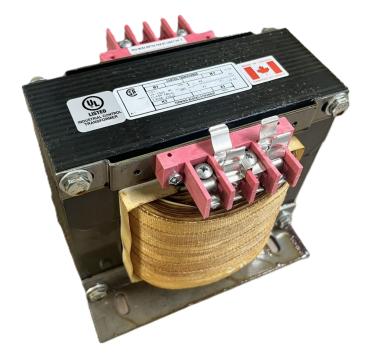

# \$1,901.90 CAD

Single Phase Control Transformer with a capacity of 5000VA, transforming 240/480 Volts to 120/240 Volts

SKU: CS5000L-K Categories: <u>Control Transformers</u>

#### SCHEMATIC/DIAGRAM AND DIMENSION PICTURES

Single Phase Control Transformer with a capacity of 5000VA, transforming 240/480 Volts to 120/240 Volts

**OFFICIAL QUOTE** 