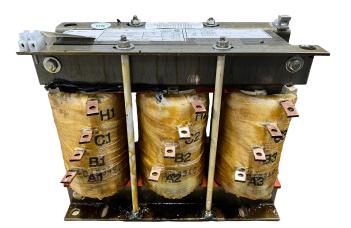

#### SCHEMATIC/DIAGRAM AND DIMENSION PICTURES

Three Phase Motor Starter with a capacity of 10HP, suitable for 480 Volt Systems

**OFFICIAL QUOTE** 