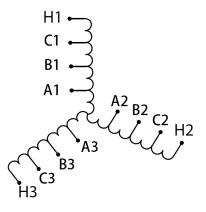

#### SCHEMATIC/DIAGRAM AND DIMENSION PICTURES

Three Phase Motor Starter with a capacity of 10HP, suitable for 480 Volt Systems

**OFFICIAL QUOTE** 

#### **PRODUCT SPECIFICATIONS**

| Weight                     | 40 lbs                                                                                                |
|----------------------------|-------------------------------------------------------------------------------------------------------|
| Phases                     | <u>3</u>                                                                                              |
| Connection                 | <u>3PhA-ST-0-2</u>                                                                                    |
| Primary Voltage            | <u>480</u>                                                                                            |
| Primary Max Current        | <u>N/A</u>                                                                                            |
| Primary Markings           | <u>H1-H2-H3</u>                                                                                       |
| Primary Terminals          | Large Scews                                                                                           |
| Secondary Voltage          | <u>65/80/100%</u>                                                                                     |
| Secondary Max Current      | N/A                                                                                                   |
| Secondary Markings         | <u>A-B-C</u>                                                                                          |
| Secondary Terminals        | Large Scews                                                                                           |
| Primary Taps               | <u>N/A</u>                                                                                            |
| Conductor Material         | <u>Copper</u>                                                                                         |
| Temperatue Rise            | <u>115°C</u>                                                                                          |
| Insuation Class            | <u>180°C (Class F)</u>                                                                                |
| BIL (Insulation) Level     | <u>10kV</u>                                                                                           |
| Efficiency (@35% Load) %   | <u>N/A</u>                                                                                            |
| Impedance Range            | <u>N/A</u>                                                                                            |
| Sound (db)                 | <u>N/A</u>                                                                                            |
| Enclosure Type             | Core & Coil                                                                                           |
| Enclosure Size             | N/A (Core & Coil)                                                                                     |
| Finish/Colour              | N/A                                                                                                   |
| Standards & Certifications | <u>CSA Certified File No. LR34493, UL Listed File No. E108255, ISO 9001:2015</u><br><u>Registered</u> |