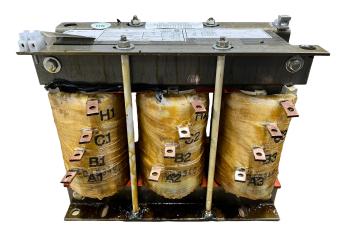

#### SCHEMATIC/DIAGRAM AND DIMENSION PICTURES

Three Phase Motor Starter with a capacity of 10HP, suitable for 480 Volt Systems

**OFFICIAL QUOTE** 

#### **PRODUCT SPECIFICATIONS**

| Weight                     | 40 lbs                                                                                                |
|----------------------------|-------------------------------------------------------------------------------------------------------|
| Phases                     | 3                                                                                                     |
| Connection                 | <u>3PhA-ST-0-2</u>                                                                                    |
| Primary Voltage            | <u>480</u>                                                                                            |
| Primary Max Current        | <u>N/A</u>                                                                                            |
| Primary Markings           | <u>H1-H2-H3</u>                                                                                       |
| Primary Terminals          | Large Scews                                                                                           |
| Secondary Voltage          | <u>65/80/100%</u>                                                                                     |
| Secondary Max Current      | N/A                                                                                                   |
| Secondary Markings         | <u>A-B-C</u>                                                                                          |
| Secondary Terminals        | Large Scews                                                                                           |
| Primary Taps               | N/A                                                                                                   |
| Conductor Material         | <u>Copper</u>                                                                                         |
| Temperatue Rise            | <u>115°C</u>                                                                                          |
| Insuation Class            | <u>180°C (Class F)</u>                                                                                |
| BIL (Insulation) Level     | <u>10kV</u>                                                                                           |
| Efficiency (@35% Load) %   | <u>N/A</u>                                                                                            |
| Impedance Range            | <u>N/A</u>                                                                                            |
| Sound (db)                 | N/A                                                                                                   |
| Enclosure Type             | Core & Coil                                                                                           |
| Enclosure Size             | N/A (Core & Coil)                                                                                     |
| Finish/Colour              | N/A                                                                                                   |
| Standards & Certifications | <u>CSA Certified File No. LR34493, UL Listed File No. E108255, ISO 9001:2015</u><br><u>Registered</u> |