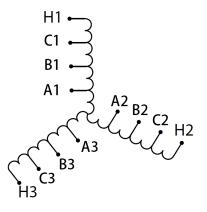

#### SCHEMATIC/DIAGRAM AND DIMENSION PICTURES

Three Phase Motor Starter with a capacity of 10HP, suitable for 480 Volt Systems

**OFFICIAL QUOTE** 

#### **PRODUCT SPECIFICATIONS**

| Weight                     | 40 lbs                                                                                                |
|----------------------------|-------------------------------------------------------------------------------------------------------|
| Phases                     | 3                                                                                                     |
| Connection                 | <u>3PhA-ST-0-2</u>                                                                                    |
| Primary Voltage            | <u>480</u>                                                                                            |
| Primary Max Current        | <u>N/A</u>                                                                                            |
| Primary Markings           | <u>H1-H2-H3</u>                                                                                       |
| Primary Terminals          | Large Scews                                                                                           |
| Secondary Voltage          | <u>65/80/100%</u>                                                                                     |
| Secondary Max Current      | N/A                                                                                                   |
| Secondary Markings         | <u>A-B-C</u>                                                                                          |
| Secondary Terminals        | Large Scews                                                                                           |
| Primary Taps               | N/A                                                                                                   |
| Conductor Material         | <u>Copper</u>                                                                                         |
| Temperatue Rise            | <u>115°C</u>                                                                                          |
| Insuation Class            | <u>180°C (Class F)</u>                                                                                |
| BIL (Insulation) Level     | <u>10kV</u>                                                                                           |
| Efficiency (@35% Load) %   | <u>N/A</u>                                                                                            |
| Impedance Range            | <u>N/A</u>                                                                                            |
| Sound (db)                 | N/A                                                                                                   |
| Enclosure Type             | Core & Coil                                                                                           |
| Enclosure Size             | N/A (Core & Coil)                                                                                     |
| Finish/Colour              | N/A                                                                                                   |
| Standards & Certifications | <u>CSA Certified File No. LR34493, UL Listed File No. E108255, ISO 9001:2015</u><br><u>Registered</u> |