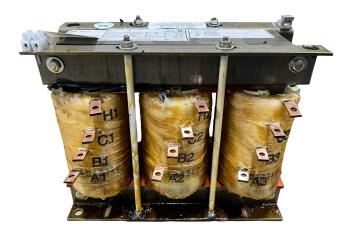

# 10HP 480 VOLTS THREE PHASE MOTOR STARTER

\$841.00 CAD

Three Phase Motor Starter with a capacity of 10HP, suitable for 480 Volt Systems

SKU: RS10H

**Categories:** Motor Starting Autotransformers

#### **SCHEMATIC/DIAGRAM AND DIMENSION PICTURES**

Three Phase Motor Starter with a capacity of 10HP, suitable for 480 Volt Systems