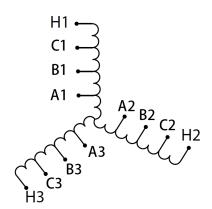

#### **SCHEMATIC/DIAGRAM AND DIMENSION PICTURES**

Three Phase Motor Starter with a capacity of 10HP, suitable for 480 Volt Systems

# **PRODUCT SPECIFICATIONS**

| PRODUCT SPECIFICATIONS     |                                                                                      |
|----------------------------|--------------------------------------------------------------------------------------|
| Weight                     | 40 lbs                                                                               |
| Phases                     | <u>3</u>                                                                             |
| Connection                 | 3PhA-ST-0-2                                                                          |
| Primary Voltage            | 480                                                                                  |
| Primary Max Current        | N/A                                                                                  |
| Primary Markings           | <u>H1-H2-H3</u>                                                                      |
| Primary Terminals          | Large Scews                                                                          |
| Secondary Voltage          | 65/80/100%                                                                           |
| Secondary Max Current      | N/A                                                                                  |
| Secondary Markings         | A-B-C                                                                                |
| Secondary Terminals        | Large Scews                                                                          |
| Primary Taps               | N/A                                                                                  |
| Conductor Material         | Copper                                                                               |
| Temperatue Rise            | <u>115°C</u>                                                                         |
| Insuation Class            | 180°C (Class F)                                                                      |
| BIL (Insulation) Level     | <u>10kV</u>                                                                          |
| Efficiency (@35% Load) %   | N/A                                                                                  |
| Impedance Range            | N/A                                                                                  |
| Sound (db)                 | N/A                                                                                  |
| Enclosure Type             | Core & Coil                                                                          |
| Enclosure Size             | N/A (Core & Coil)                                                                    |
| Finish/Colour              | N/A                                                                                  |
| Standards & Certifications | CSA Certified File No. LR34493, UL Listed File No. E108255, ISO 9001:2015 Registered |