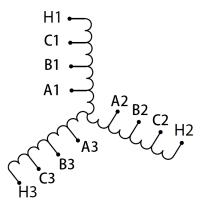

#### SCHEMATIC/DIAGRAM AND DIMENSION PICTURES

Three Phase Motor Starter with a capacity of 20HP, suitable for 416 Volt Systems

**OFFICIAL QUOTE** 

#### **PRODUCT SPECIFICATIONS**

| Weight                     | 50 lbs                                                                                                |
|----------------------------|-------------------------------------------------------------------------------------------------------|
| Phases                     | 3                                                                                                     |
| Connection                 | <u>3PhA-ST-0-2</u>                                                                                    |
| Primary Voltage            | <u>416</u>                                                                                            |
| Primary Max Current        | N/A                                                                                                   |
| Primary Markings           | <u>H1-H2-H3</u>                                                                                       |
| Primary Terminals          | Large Scews                                                                                           |
| Secondary Voltage          | <u>65/80/100%</u>                                                                                     |
| Secondary Max Current      | N/A                                                                                                   |
| Secondary Markings         | <u>A-B-C</u>                                                                                          |
| Secondary Terminals        | Large Scews                                                                                           |
| Primary Taps               | N/A                                                                                                   |
| Conductor Material         | <u>Copper</u>                                                                                         |
| Temperatue Rise            | <u>115°C</u>                                                                                          |
| Insuation Class            | <u>180°C (Class F)</u>                                                                                |
| BIL (Insulation) Level     | <u>10kV</u>                                                                                           |
| Efficiency (@35% Load) %   | <u>N/A</u>                                                                                            |
| Impedance Range            | <u>N/A</u>                                                                                            |
| Sound (db)                 | N/A                                                                                                   |
| Enclosure Type             | Core & Coil                                                                                           |
| Enclosure Size             | N/A (Core & Coil)                                                                                     |
| Finish/Colour              | N/A                                                                                                   |
| Standards & Certifications | <u>CSA Certified File No. LR34493, UL Listed File No. E108255, ISO 9001:2015</u><br><u>Registered</u> |