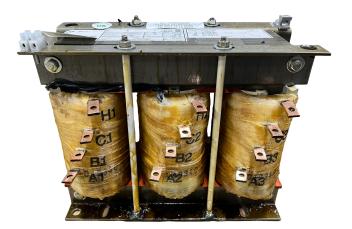

#### SCHEMATIC/DIAGRAM AND DIMENSION PICTURES

Three Phase Motor Starter with a capacity of 20HP, suitable for 416 Volt Systems

**OFFICIAL QUOTE** 