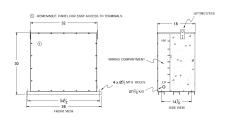

## **OFFICIAL QUOTE**

#### RA300J-H/EP





# RA300J-H/EP

\$11,137.00 CAD

**SKU:** c37ece469b17

**Categories:** Encapsulated Autotransformer

#### **SCHEMATIC/DIAGRAM AND DIMENSION PICTURES**





# **PRODUCT SPECIFICATIONS**

| Weight          | 1160 lbs  |
|-----------------|-----------|
| Phases          | 3         |
| kVA             | 300       |
| Connection      | 3PhA-NT-1 |
| Primary Voltage | 600       |



## **OFFICIAL QUOTE**

#### RA300J-H/EP



| Primary Max Current        | <u>288.7A</u>                                                                        |
|----------------------------|--------------------------------------------------------------------------------------|
| Primary Markings           | <u>H1-H2-H3</u>                                                                      |
| Primary Terminals          | <u>Pads</u>                                                                          |
| Secondary Voltage          | 480