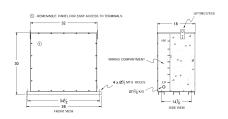

## **SCHEMATIC/DIAGRAM AND DIMENSION PICTURES**

## **PRODUCT SPECIFICATIONS**

| Weight          | 1160 lbs         |
|-----------------|------------------|
| Phases          | 3                |
| kVA             | 300              |
| Connection      | <u>3PhA-NT-1</u> |
| Primary Voltage | 600              |

#### RA300J-H/EP

| Primary Max Current        | 288.7A                                                                               |
|----------------------------|--------------------------------------------------------------------------------------|
| Primary Markings           | <u>H1-H2-H3</u>                                                                      |
| Primary Terminals          | <u>Pads</u>                                                                          |
| Secondary Voltage          | 480                                                                                  |
| Secondary Max Current      | <u>360.8A</u>                                                                        |
| Secondary Markings         | <u>X1-X2-X3</u>                                                                      |
| Secondary Terminals        | <u>Pads</u>                                                                          |
| Primary Taps               | N/A                                                                                  |
| Conductor Material         | <u>Aluminum</u>                                                                      |
| Insuation Class            | 200°C                                                                                |
| BIL (Insulation) Level     | <u>10kV</u>                                                                          |
| Impedance                  | <u>0.5 – 1.5%</u>                                                                    |
| Sound (db)                 | 50                                                                                   |
| Enclosure Type             | NEMA 3R Indoor                                                                       |
| Enclosure                  | <u>E3R-3PEP-7</u>                                                                    |
| Finish                     | Polyster Powder Coat – ANSI/ASA 61 Grey                                              |
| Standards & Certifications | CSA Certified File No. LR34493, UL Listed File No. E108255, ISO 9001:2015 Registered |