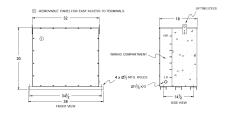

# **OFFICIAL QUOTE**

### RA300J-H/EP





# RA300J-H/EP

\$11,137.00 CAD

**SKU:** c37ece469b17

**Categories:** Encapsulated Autotransformer

# **SCHEMATIC/DIAGRAM AND DIMENSION PICTURES**





# **PRODUCT SPECIFICATIONS**

| Weight          | 1160 lbs  |
|-----------------|-----------|
| Phases          | 3         |
| kVA             | 300       |
| Connection      | 3PhA-NT-1 |
| Primary Voltage | 600       |



# **OFFICIAL QUOTE**

### RA300J-H/EP



| Primary Max Current        | 288.7A                                                                               |
|----------------------------|--------------------------------------------------------------------------------------|
| Primary Markings           | <u>H1-H2-H3</u>                                                                      |
| Primary Terminals          | <u>Pads</u>                                                                          |
| Secondary Voltage          | 480