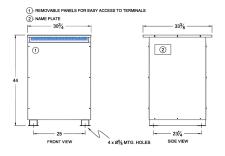

## SCHEMATIC/DIAGRAM AND DIMENSION PICTURES

Three Phase Isolation Transformer with a capacity of 112.5kVA, transforming 600 Volts to 220Y/127 Volts

**OFFICIAL QUOTE** 