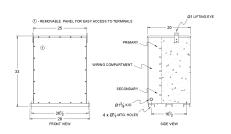

## **SCHEMATIC/DIAGRAM AND DIMENSION PICTURES**

### **PRODUCT SPECIFICATIONS**

| Weight              | 960 lbs         |
|---------------------|-----------------|
| Phases              | 1               |
| kVA                 | <u>75</u>       |
| Connection          | 1Ph-2coil-5t-SD |
| Primary Voltage     | 600             |
| Primary Max Current | <u>125A</u>     |

### SC75J-K/EP

| Primary Markings       | <u>H1-H2</u>        |
|------------------------|---------------------|
| Primary Terminals      | 300MCM-6            |
| Secondary Voltage      | 120/240             |
| Secondary Max Current  | 625A                |
| Secondary Markings     | <u>X1-X3-X2-X4</u>  |
| Secondary Terminals    | <u>Pads</u>         |
| Primary Taps           | <u>+/- 2 x 2.5%</u> |
| Conductor Material     | <u>Copper</u>       |
| Insuation Class        | 200                 |
| BIL (Insulation) Level | <u>10kV</u>         |
| Efficiency             | N/A                 |
| Impedance              | <u>1.5 - 3.5%</u>   |
| Sound (db)             | <u>50</u>           |
| Enclosure Type         | NEMA 3R Indoor      |
| Enclosure              | E3R-1PEP-8          |