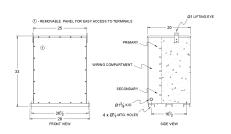

# **SCHEMATIC/DIAGRAM AND DIMENSION PICTURES**

## **PRODUCT SPECIFICATIONS**

| Weight              | 960 lbs         |
|---------------------|-----------------|
| Phases              | 1               |
| kVA                 | <u>75</u>       |
| Connection          | 1Ph-2coil-5t-SD |
| Primary Voltage     | 600             |
| Primary Max Current | <u>125A</u>     |

## SC75J-K/EP

| Primary Markings       | <u>H1-H2</u>        |
|------------------------|---------------------|
| Primary Terminals      | 300MCM-6            |
| Secondary Voltage      | 120/240             |
| Secondary Max Current  | 625A                |
| Secondary Markings     | <u>X1-X3-X2-X4</u>  |
| Secondary Terminals    | <u>Pads</u>         |
| Primary Taps           | <u>+/- 2 x 2.5%</u> |
| Conductor Material     | <u>Copper</u>       |
| Insuation Class        | 200                 |
| BIL (Insulation) Level | <u>10kV</u>         |
| Efficiency             | N/A                 |
| Impedance              | <u>1.5 - 3.5%</u>   |
| Sound (db)             | <u>50</u>           |
| Enclosure Type         | NEMA 3R Indoor      |
| Enclosure              | E3R-1PEP-8          |