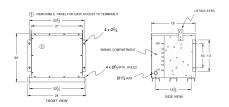

# **OFFICIAL QUOTE**

### BC30J-M/EP





# BC30J-M/EP

\$7,056.00 CAD

SKU: a7165765d701

**Categories:** Encapsulated Isolation Transformer

## **SCHEMATIC/DIAGRAM AND DIMENSION PICTURES**





## **PRODUCT SPECIFICATIONS**

| Weight              | 520 lbs             |
|---------------------|---------------------|
| Phases              | 3                   |
| kVA                 | 30                  |
| Connection          | <u>3Ph-DY-5T-SD</u> |
| Primary Voltage     | 600                 |
| Primary Max Current | 28.9A               |
| Primary Markings    | <u>H1-H2-3</u>      |
| Primary Terminals   | #2-14 AWG           |



# **OFFICIAL QUOTE**

### BC30J-M/EP



| Secondary Voltage          | <u>208Y/120</u>                                                                      |
|----------------------------|--------------------------------------------------------------------------------------|
| Secondary Max Current      | 83.3A