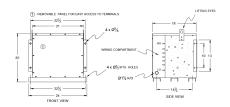

## **OFFICIAL QUOTE**

#### BC30J-M/EP





# BC30J-M/EP

\$5,196.53 USD

SKU: a7165765d701

**Categories:** Encapsulated Isolation Transformer

## **SCHEMATIC/DIAGRAM AND DIMENSION PICTURES**





#### **PRODUCT SPECIFICATIONS**

| Weight              | 520 lbs             |
|---------------------|---------------------|
| Phases              | 3                   |
| kVA                 | 30                  |
| Connection          | <u>3Ph-DY-5T-SD</u> |
| Primary Voltage     | 600                 |
| Primary Max Current | 28.9A               |
| Primary Markings    | <u>H1-H2-3</u>      |
| Primary Terminals   | #2-14 AWG           |



## **OFFICIAL QUOTE**

#### BC30J-M/EP



| Secondary Voltage          | <u>208Y/120</u>                                                                      |
|----------------------------|--------------------------------------------------------------------------------------|
| Secondary Max Current      | 83.3A