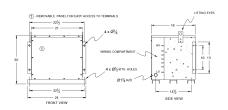

## **OFFICIAL QUOTE**

#### BC30J-M/EP





# BC30J-M/EP

\$7,056.00 CAD

SKU: a7165765d701

**Categories:** Encapsulated Isolation Transformer

## **SCHEMATIC/DIAGRAM AND DIMENSION PICTURES**





#### **PRODUCT SPECIFICATIONS**

| Weight              | 520 lbs             |
|---------------------|---------------------|
| Phases              | 3                   |
| kVA                 | 30                  |
| Connection          | <u>3Ph-DY-5T-SD</u> |
| Primary Voltage     | 600                 |
| Primary Max Current | 28.9A               |
| Primary Markings    | <u>H1-H2-3</u>      |
| Primary Terminals   | #2-14 AWG           |



## **OFFICIAL QUOTE**

#### BC30J-M/EP



| Secondary Voltage          | <u>208Y/120</u>                                                                      |
|----------------------------|--------------------------------------------------------------------------------------|
| Secondary Max Current      | 83.3A