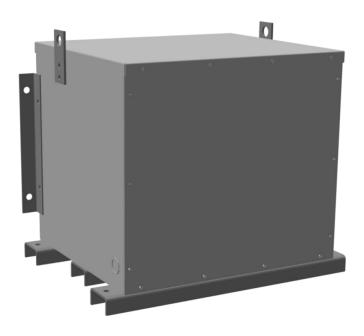

# BC30J-M/EP

\$7,056.00 CAD

SKU: a7165765d701

**Categories:** Encapsulated Isolation Transformer

#### **PRODUCT SPECIFICATIONS**

| Weight              | 520 lbs             |
|---------------------|---------------------|
| Phases              | 3                   |
| kVA                 | 30                  |
| Connection          | <u>3Ph-DY-5T-SD</u> |
| Primary Voltage     | 600                 |
| Primary Max Current | 28.9A               |
| Primary Markings    | <u>H1-H2-3</u>      |
| Primary Terminals   | #2-14 AWG           |

#### BC30J-M/EP

| Secondary Voltage          | <u>208Y/120</u>                                                                      |
|----------------------------|--------------------------------------------------------------------------------------|
| Secondary Max Current      | 83.3A                                                                                |
| Secondary Markings         | X0-X1-X2-X3                                                                          |
| Secondary Terminals        | #2/0-6 AWG                                                                           |
| Primary Taps               | <u>+/- 2 x 2.5%</u>                                                                  |
| Conductor Material         | <u>Copper</u>                                                                        |
| Temperatue Rise            | 130°C                                                                                |
| Insuation Class            | 200°C                                                                                |
| BIL (Insulation) Level     | 10kV                                                                                 |
| Efficiency                 | N/A                                                                                  |
| Impedance                  | 1.5 - 3.5%                                                                           |
| Sound (db)                 | 45                                                                                   |
| Enclosure Type             | NEMA 3R Indoor                                                                       |
| Enclosure                  | E3R-3PEP-5                                                                           |
| Finish                     | Polyster Powder Coat – ANSI/ASA 61 Grey                                              |
| Standards & Certifications | CSA Certified File No. LR34493, UL Listed File No. E108255, ISO 9001:2015 Registered |