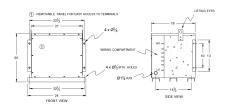

# **OFFICIAL QUOTE**

### BC30J-M/EP





# BC30J-M/EP

\$7,056.00 CAD

SKU: a7165765d701

**Categories:** Encapsulated Isolation Transformer

## **SCHEMATIC/DIAGRAM AND DIMENSION PICTURES**





## **PRODUCT SPECIFICATIONS**

| Weight              | 520 lbs      |
|---------------------|--------------|
| Phases              | 3            |
| kVA                 | 30           |
| Connection          | 3Ph-DY-5T-SD |
| Primary Voltage     | 600          |
| Primary Max Current | 28.9A        |
| Primary Markings    | H1-H2-3      |
| Primary Terminals   | #2-14 AWG    |



# **OFFICIAL QUOTE**

### BC30J-M/EP



| Secondary Voltage          | <u>208Y/120</u>                                                                      |
|----------------------------|--------------------------------------------------------------------------------------|
| Secondary Max Current      | 83.3A                                                                                |
| Secondary Marki