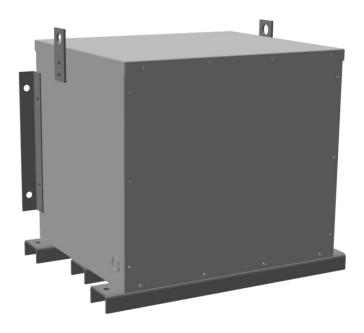

# BC30J-M/EP

\$7,056.00 CAD

SKU: a7165765d701

**Categories:** Encapsulated Isolation Transformer

## **PRODUCT SPECIFICATIONS**

| Weight              | 520 lbs      |
|---------------------|--------------|
| Phases              | 3            |
| kVA                 | 30           |
| Connection          | 3Ph-DY-5T-SD |
| Primary Voltage     | 600          |
| Primary Max Current | 28.9A        |
| Primary Markings    | H1-H2-3      |
| Primary Terminals   | #2-14 AWG    |

### BC30J-M/EP

| Secondary Voltage          | <u>208Y/120</u>                                                                      |
|----------------------------|--------------------------------------------------------------------------------------|
| Secondary Max Current      | 83.3A                                                                                |
| Secondary Markings         | <u>X0-X1-X2-X3</u>                                                                   |
| Secondary Terminals        | #2/0-6 AWG                                                                           |
| Primary Taps               | <u>+/- 2 x 2.5%</u>                                                                  |
| Conductor Material         | <u>Copper</u>                                                                        |
| Temperatue Rise            | 130°C                                                                                |
| Insuation Class            | 200°C                                                                                |
| BIL (Insulation) Level     | 10kV                                                                                 |
| Efficiency                 | N/A                                                                                  |
| Impedance                  | 1.5 - 3.5%                                                                           |
| Sound (db)                 | <u>45</u>                                                                            |
| Enclosure Type             | NEMA 3R Indoor                                                                       |
| Enclosure                  | <u>E3R-3PEP-5</u>                                                                    |
| Finish                     | Polyster Powder Coat – ANSI/ASA 61 Grey                                              |
| Standards & Certifications | CSA Certified File No. LR34493, UL Listed File No. E108255, ISO 9001:2015 Registered |