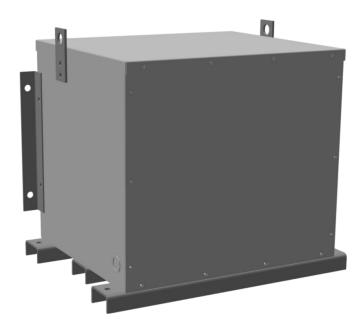

## **PRODUCT SPECIFICATIONS**

| Weight              | 520 lbs      |
|---------------------|--------------|
| Phases              | 3            |
| kVA                 | 30           |
| Connection          | 3Ph-DY-5T-SD |
| Primary Voltage     | 600          |
| Primary Max Current | 28.9A        |
| Primary Markings    | H1-H2-3      |
| Primary Terminals   | #2-14 AWG    |

### BC30J-S/EP

| Secondary Voltage          | <u>240Y/139</u>                                                                      |
|----------------------------|--------------------------------------------------------------------------------------|
| Secondary Max Current      | 72.2A                                                                                |
| Secondary Markings         | <u>X0-X1-X2-X3</u>                                                                   |
| Secondary Terminals        | #2/0-6 AWG                                                                           |
| Primary Taps               | <u>+/- 2 x 2.5%</u>                                                                  |
| Conductor Material         | <u>Copper</u>                                                                        |
| Temperatue Rise            | 130°C                                                                                |
| Insuation Class            | 200°C                                                                                |
| BIL (Insulation) Level     | <u>10kV</u>                                                                          |
| Efficiency                 | N/A                                                                                  |
| Impedance                  | <u>1.5 - 3.5%</u>                                                                    |
| Sound (db)                 | 45                                                                                   |
| Enclosure Type             | NEMA 3R Indoor                                                                       |
| Enclosure                  | <u>E3R-3PEP-5</u>                                                                    |
| Finish                     | Polyster Powder Coat – ANSI/ASA 61 Grey                                              |
| Standards & Certifications | CSA Certified File No. LR34493, UL Listed File No. E108255, ISO 9001:2015 Registered |