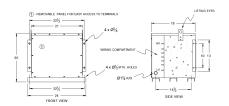

# **OFFICIAL QUOTE**

### BC30J-S/EP





# BC30J-S/EP

\$6,684.00 CAD

**SKU:** d984dae0551c

**Categories:** Encapsulated Isolation Transformer

## **SCHEMATIC/DIAGRAM AND DIMENSION PICTURES**





## **PRODUCT SPECIFICATIONS**

| Weight              | 520 lbs      |
|---------------------|--------------|
| Phases              | 3            |
| kVA                 | 30           |
| Connection          | 3Ph-DY-5T-SD |
| Primary Voltage     | 600          |
| Primary Max Current | 28.9A        |
| Primary Markings    | H1-H2-3      |
| Primary Terminals   | #2-14 AWG    |



# **OFFICIAL QUOTE**

### BC30J-S/EP



| Secondary Voltage          | <u>240Y/139</u>                                                                      |
|----------------------------|--------------------------------------------------------------------------------------|
| Secondary Max Current      | 72.2A                                                                                |
| Secondary Marki