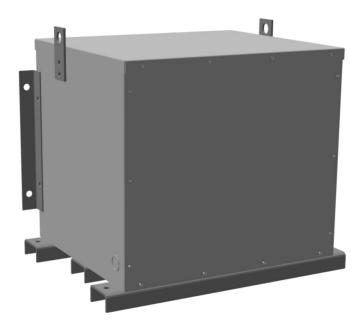

# BC30J-S/EP

\$6,684.00 CAD

**SKU:** d984dae0551c

**Categories:** Encapsulated Isolation Transformer

## **PRODUCT SPECIFICATIONS**

| Weight              | 520 lbs             |
|---------------------|---------------------|
| Phases              | 3                   |
| kVA                 | 30                  |
| Connection          | <u>3Ph-DY-5T-SD</u> |
| Primary Voltage     | 600                 |
| Primary Max Current | 28.9A               |
| Primary Markings    | <u>H1-H2-3</u>      |
| Primary Terminals   | #2-14 AWG           |

### BC30J-S/EP

| Secondary Voltage          | <u>240Y/139</u>                                                                      |
|----------------------------|--------------------------------------------------------------------------------------|
| Secondary Max Current      | 72.2A                                                                                |
| Secondary Markings         | <u>X0-X1-X2-X3</u>                                                                   |
| Secondary Terminals        | #2/0-6 AWG                                                                           |
| Primary Taps               | <u>+/- 2 x 2.5%</u>                                                                  |
| Conductor Material         | <u>Copper</u>                                                                        |
| Temperatue Rise            | 130°C                                                                                |
| Insuation Class            | 200°C                                                                                |
| BIL (Insulation) Level     | 10kV                                                                                 |
| Efficiency                 | N/A                                                                                  |
| Impedance                  | 1.5 - 3.5%                                                                           |
| Sound (db)                 | <u>45</u>                                                                            |
| Enclosure Type             | NEMA 3R Indoor                                                                       |
| Enclosure                  | <u>E3R-3PEP-5</u>                                                                    |
| Finish                     | Polyster Powder Coat – ANSI/ASA 61 Grey                                              |
| Standards & Certifications | CSA Certified File No. LR34493, UL Listed File No. E108255, ISO 9001:2015 Registered |