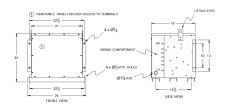

# **OFFICIAL QUOTE**

### BC30J-S/EP





# BC30J-S/EP

\$6,684.00 CAD

**SKU:** d984dae0551c

**Categories:** Encapsulated Isolation Transformer

## **SCHEMATIC/DIAGRAM AND DIMENSION PICTURES**





## **PRODUCT SPECIFICATIONS**

| Weight              | 520 lbs             |
|---------------------|---------------------|
| Phases              | 3                   |
| kVA                 | 30                  |
| Connection          | <u>3Ph-DY-5T-SD</u> |
| Primary Voltage     | 600                 |
| Primary Max Current | 28.9A               |
| Primary Markings    | <u>H1-H2-3</u>      |
| Primary Terminals   | #2-14 AWG           |



# **OFFICIAL QUOTE**

### BC30J-S/EP



| Secondary Voltage          | <u>240Y/139</u>                                                                      |
|----------------------------|--------------------------------------------------------------------------------------|
| Secondary Max Current      | 72.2A