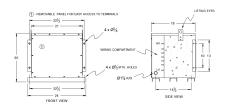

## **OFFICIAL QUOTE**

#### BC30J-S/EP





# BC30J-S/EP

\$4,922.57 USD

**SKU:** d984dae0551c

**Categories:** Encapsulated Isolation Transformer

## **SCHEMATIC/DIAGRAM AND DIMENSION PICTURES**





#### **PRODUCT SPECIFICATIONS**

| Weight              | 520 lbs             |
|---------------------|---------------------|
| Phases              | 3                   |
| kVA                 | 30                  |
| Connection          | <u>3Ph-DY-5T-SD</u> |
| Primary Voltage     | 600                 |
| Primary Max Current | 28.9A               |
| Primary Markings    | <u>H1-H2-3</u>      |
| Primary Terminals   | #2-14 AWG           |



## **OFFICIAL QUOTE**

#### BC30J-S/EP



| Secondary Voltage          | <u>240Y/139</u>                                                                      |
|----------------------------|--------------------------------------------------------------------------------------|
| Secondary Max Current      | 72.2A