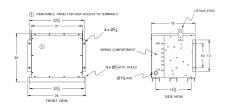

# **OFFICIAL QUOTE**

### BC30J-S/EP





# BC30J-S/EP

\$6,684.00 CAD

**SKU:** d984dae0551c

**Categories:** Encapsulated Isolation Transformer

## **SCHEMATIC/DIAGRAM AND DIMENSION PICTURES**





## **PRODUCT SPECIFICATIONS**

| Weight              | 520 lbs             |
|---------------------|---------------------|
| Phases              | 3                   |
| kVA                 | 30                  |
| Connection          | <u>3Ph-DY-5T-SD</u> |
| Primary Voltage     | 600                 |
| Primary Max Current | 28.9A               |
| Primary Markings    | <u>H1-H2-3</u>      |
| Primary Terminals   | #2-14 AWG           |



# **OFFICIAL QUOTE**

### BC30J-S/EP



| Secondary Voltage          | <u>240Y/139</u>                                                                      |
|----------------------------|--------------------------------------------------------------------------------------|
| Secondary Max Current      | 72.2A