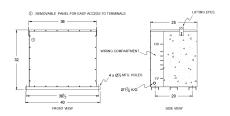

#### **SCHEMATIC/DIAGRAM AND DIMENSION PICTURES**

Three Phase Encapsulated Isolation Transformer with a capacity of 112.5kVA, transforming 480 Volts to 208Y/120 Volts