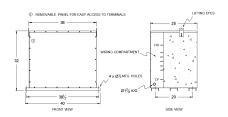

#### **SCHEMATIC/DIAGRAM AND DIMENSION PICTURES**

Three Phase Encapsulated Isolation Transformer with a capacity of 112.5kVA, transforming 480 Volts to 240Y/139 Volts