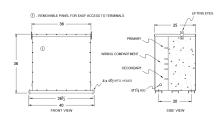

#### **SCHEMATIC/DIAGRAM AND DIMENSION PICTURES**

Three Phase Encapsulated Isolation Transformer with a capacity of 150kVA, transforming 600 Volts to 380Y/220 Volts