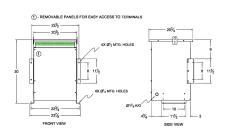

#### **SCHEMATIC/DIAGRAM AND DIMENSION PICTURES**

Three Phase Isolation Transformer with a capacity of 30kVA, transforming 110 Volts to 460Y/266 Volts