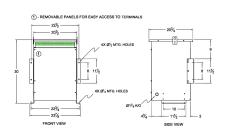

#### **SCHEMATIC/DIAGRAM AND DIMENSION PICTURES**

Three Phase Isolation Transformer with a capacity of 45kVA, transforming 110 Volts to 415Y/240 Volts