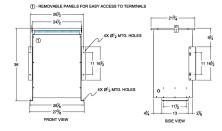

#### SCHEMATIC/DIAGRAM AND DIMENSION PICTURES

Three Phase Isolation Transformer with a capacity of 75kVA, transforming 110 Volts to 416Y/240 Volts

**OFFICIAL QUOTE** 