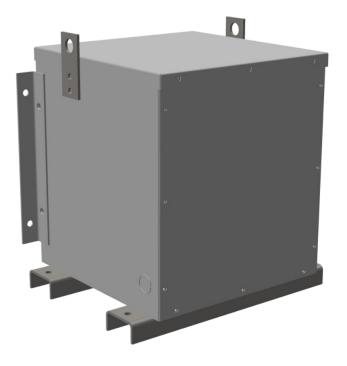

## SC10J1-K/EP \$2,257.00 CAD

SKU: 3eaabe6b799a Categories: <u>Encapsulated Isolation Transformer</u>

## **PRODUCT SPECIFICATIONS**

| Weight              | 230 lbs         |
|---------------------|-----------------|
| Phases              | 1               |
| kVA                 | 10              |
| Connection          | 1Ph-2coil-5t-SD |
| Primary Voltage     | 575             |
| Primary Max Current | <u>17.4A</u>    |
| Primary Markings    | <u>H1-H2</u>    |