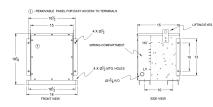

## SCHEMATIC/DIAGRAM AND DIMENSION PICTURES

## **PRODUCT SPECIFICATIONS**

| Weight              | 230 lbs         |
|---------------------|-----------------|
| Phases              | 1               |
| kVA                 | 10              |
| Connection          | 1Ph-2coil-5t-SD |
| Primary Voltage     | 575             |
| Primary Max Current | <u>17.4A</u>    |
| Primary Markings    | <u>H1-H2</u>    |

| Primary Terminals          | <u>#2-14 AWG</u>                                                                        |
|----------------------------|-----------------------------------------------------------------------------------------|
| Secondary Voltage          | 120/240                                                                                 |
| Secondary Max Current      | 83.3A                                                                                   |
| Secondary Markings         | <u>X1-X3-X2-X4</u>                                                                      |
| Secondary Terminals        | <u>#2-14 AWG</u>                                                                        |
| Primary Taps               | <u>+/-1 x 5%</u>                                                                        |
| Conductor Material         | Copper                                                                                  |
| Temperatue Rise            | <u>130°C</u>                                                                            |
| Insuation Class            | <u>200°C</u>                                                                            |
| BIL (Insulation) Level     | <u>10kV</u>                                                                             |
| Efficiency                 | N/A                                                                                     |
| Impedance                  | <u>1.5 – 3.5%</u>                                                                       |
| Sound (db)                 | <u>45</u>                                                                               |
| Enclosure Type             | NEMA 3R Indoor                                                                          |
| Enclosure                  | <u>E3R-1PEP-5</u>                                                                       |
| Finish                     | Polyster Powder Coat – ANSI/ASA 61 Grey                                                 |
| Standards & Certifications | CSA Certified File No. LR34493, UL Listed File No. E108255, ISO 9001:2015<br>Registered |