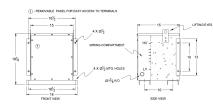

## SCHEMATIC/DIAGRAM AND DIMENSION PICTURES

## **PRODUCT SPECIFICATIONS**

| Weight              | 230 lbs         |
|---------------------|-----------------|
| Phases              | 1               |
| kVA                 | 10              |
| Connection          | 1Ph-2coil-5t-SD |
| Primary Voltage     | 575             |
| Primary Max Current | <u>17.4A</u>    |
| Primary Markings    | <u>H1-H2</u>    |

| Primary Terminals          | <u>#2-14 AWG</u>                                                                        |
|----------------------------|-----------------------------------------------------------------------------------------|
| Secondary Voltage          | 120/240                                                                                 |
| Secondary Max Current      | 83.3A                                                                                   |
| Secondary Markings         | <u>X1-X3-X2-X4</u>                                                                      |
| Secondary Terminals        | <u>#2-14 AWG</u>                                                                        |
| Primary Taps               | <u>+/-1 x 5%</u>                                                                        |
| Conductor Material         | Copper                                                                                  |
| Temperatue Rise            | <u>130°C</u>                                                                            |
| Insuation Class            | <u>200°C</u>                                                                            |
| BIL (Insulation) Level     | <u>10kV</u>                                                                             |
| Efficiency                 | N/A                                                                                     |
| Impedance                  | <u>1.5 – 3.5%</u>                                                                       |
| Sound (db)                 | <u>45</u>                                                                               |
| Enclosure Type             | NEMA 3R Indoor                                                                          |
| Enclosure                  | E3R-1PEP-5                                                                              |
| Finish                     | Polyster Powder Coat – ANSI/ASA 61 Grey                                                 |
| Standards & Certifications | CSA Certified File No. LR34493, UL Listed File No. E108255, ISO 9001:2015<br>Registered |