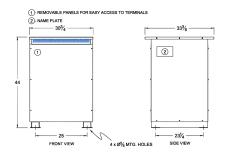

#### SCHEMATIC/DIAGRAM AND DIMENSION PICTURES

Three Phase Autotransformer with a capacity of 600kVA, transforming 347Y Volts to 460Y Volts