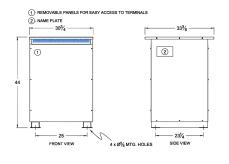

#### SCHEMATIC/DIAGRAM AND DIMENSION PICTURES

Three Phase Autotransformer with a capacity of 600kVA, transforming 347Y Volts to 460Y Volts