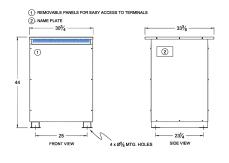

#### SCHEMATIC/DIAGRAM AND DIMENSION PICTURES

Three Phase Autotransformer with a capacity of 600kVA, transforming 347Y Volts to 460Y Volts