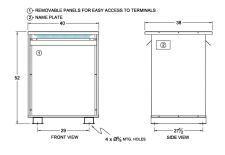

#### **SCHEMATIC/DIAGRAM AND DIMENSION PICTURES**

Three Phase Autotransformer with a capacity of 600kVA, transforming 347Y Volts to 575Y Volts