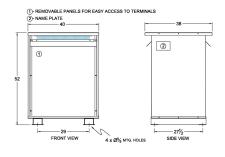

#### **SCHEMATIC/DIAGRAM AND DIMENSION PICTURES**

Three Phase Autotransformer with a capacity of 600kVA, transforming 347Y Volts to 575Y Volts