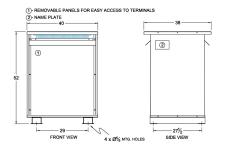

#### **SCHEMATIC/DIAGRAM AND DIMENSION PICTURES**

Three Phase Autotransformer with a capacity of 750kVA, transforming 440Y Volts to 600Y Volts