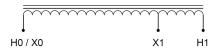

#### SCHEMATIC/DIAGRAM AND DIMENSION PICTURES

Single Phase Autotransformer with a capacity of 37.5kVA, transforming 220 Volts to 115 Volts