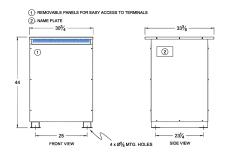

#### SCHEMATIC/DIAGRAM AND DIMENSION PICTURES

Three Phase Autotransformer with a capacity of 2000kVA, transforming 120Y Volts to 110Y Volts