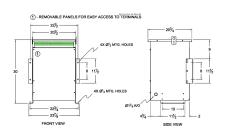

### SCHEMATIC/DIAGRAM AND DIMENSION PICTURES

Three Phase Isolation Transformer with a capacity of 45kVA, transforming 277 Volts to 220Y/127 Volts