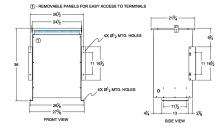

#### SCHEMATIC/DIAGRAM AND DIMENSION PICTURES

Three Phase Isolation Transformer with a capacity of 75kVA, transforming 480 Volts to 415Y/240 Volts

**OFFICIAL QUOTE** 