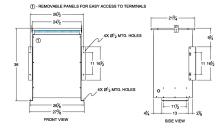

#### SCHEMATIC/DIAGRAM AND DIMENSION PICTURES

Three Phase Isolation Transformer with a capacity of 75kVA, transforming 480 Volts to 220Y/127 Volts

**OFFICIAL QUOTE** 