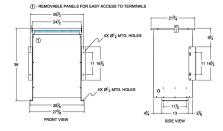

#### SCHEMATIC/DIAGRAM AND DIMENSION PICTURES

Three Phase Isolation Transformer with a capacity of 75kVA, transforming 480 Volts to 220Y/127 Volts

**OFFICIAL QUOTE** 

#### 75KVA 480 VOLTS TO 220Y/127 VOLTS THREE PHASE ISOLATION TRANSFORMER