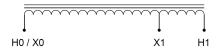

#### **PRODUCT SPECIFICATIONS**

| Weight                     | 58.3 lbs                                                                             |
|----------------------------|--------------------------------------------------------------------------------------|
| Phases                     | 1                                                                                    |
| kVA                        | 7.5                                                                                  |
| Connection                 | <u>1PhA-NT-1</u>                                                                     |
| Primary Voltage            | 440                                                                                  |
| Primary Max Current        | 9.8A                                                                                 |
| Primary Markings           | <u>X0-X1</u>                                                                         |
| Primary Terminals          | Terminal Blocks                                                                      |
| Secondary Voltage          | <u>550</u>                                                                           |
| Secondary Max Current      | 7.9A                                                                                 |
| Secondary Markings         | <u>H0-H1</u>                                                                         |
| Secondary Terminals        | Terminal Blocks                                                                      |
| Primary Taps               | N/A                                                                                  |
| Conductor Material         | Copper                                                                               |
| Insulation Class           | 180°C (Class F)                                                                      |
| BIL (Insulation) Level     | 10kV                                                                                 |
| Efficiency (@35% Load) %   | N/A                                                                                  |
| Impedance Range            | 0.5 - 1.5%                                                                           |
| Sound (db)                 | 40 dB                                                                                |
| Enclosure Type             | NEMA 1                                                                               |
| Enclosure Size             | <u>E1-0</u>                                                                          |
| Finish/Colour              | Polyester Powder Coat – ANSI/ASA 61 Grey                                             |
| Standards & Certifications | CSA Certified File No. LR34493, UL Listed File No. E108255, ISO 9001:2015 Registered |