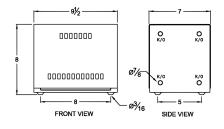

#### **SCHEMATIC/DIAGRAM AND DIMENSION PICTURES**

Single Phase Autotransformer with a capacity of 7.5kVA, transforming 440 Volts to 550 Volts