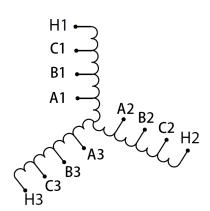

## SCHEMATIC/DIAGRAM AND DIMENSION PICTURES

### **PRODUCT SPECIFICATIONS**

| Weight          | 40 lbs             |
|-----------------|--------------------|
| Phases          | 3                  |
| НР              | 10                 |
| Enclosure       | Core & Coil        |
| Connection      | <u>3PhA-ST-0-2</u> |
| Primary Voltage | 600                |

# **OFFICIAL QUOTE**

| Primary Max Current    | <u>9.6A</u>       |
|------------------------|-------------------|
| Primary Markings       | <u>H1-H2-H3</u>   |
| Primary Terminals      | Large Scews       |
| Secondary Voltage      | <u>65/80/100%</u> |
| Secondary Max Current  | 88.8A             |
| Secondary Markings     | A-B-C             |
| Secondary Terminals    | Large Scews       |
| Primary Taps           | N/A               |
| Conductor Material     | <u>Copper</u>     |
| Insuation Class        | 220               |
| BIL (Insulation) Level | <u>10kV</u>       |
| Efficiency             | N/A               |
| Impedance              | N/A               |
| Sound (db)             | N/A               |
| Enclosure Type         | N/A               |