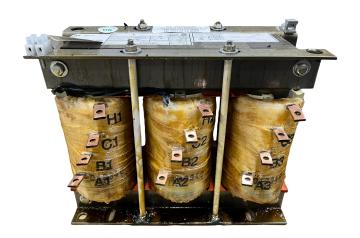

# **RS10J**

\$474.29 USD

SKU: af63486829a5

**Categories:** Motor Starters

### **PRODUCT SPECIFICATIONS**

| Weight          | 40 lbs             |
|-----------------|--------------------|
| Phases          | 3                  |
| НР              | 10                 |
| Enclosure       | Core & Coil        |
| Connection      | <u>3PhA-ST-0-2</u> |
| Primary Voltage | 600                |

# **OFFICIAL QUOTE**

| Primary Max Current    | <u>9.6A</u>       |
|------------------------|-------------------|
| Primary Markings       | <u>H1-H2-H3</u>   |
| Primary Terminals      | Large Scews       |
| Secondary Voltage      | <u>65/80/100%</u> |
| Secondary Max Current  | 88.8A             |
| Secondary Markings     | A-B-C             |
| Secondary Terminals    | Large Scews       |
| Primary Taps           | N/A               |
| Conductor Material     | <u>Copper</u>     |
| Insuation Class        | 220               |
| BIL (Insulation) Level | <u>10kV</u>       |
| Efficiency             | N/A               |
| Impedance              | N/A               |
| Sound (db)             | N/A               |
| Enclosure Type         | N/A               |