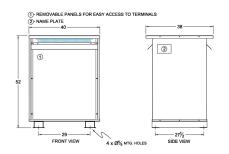

#### **SCHEMATIC/DIAGRAM AND DIMENSION PICTURES**

Three Phase Isolation Transformer with a capacity of 300kVA, transforming 200 Volts to 220Y/127 Volts