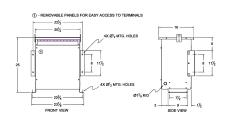

#### **SCHEMATIC/DIAGRAM AND DIMENSION PICTURES**

Three Phase Autotransformer with a capacity of 30kVA, transforming 200Y Volts to 115Y Volts