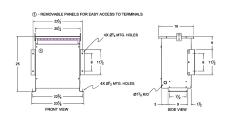

#### **SCHEMATIC/DIAGRAM AND DIMENSION PICTURES**

Three Phase Autotransformer with a capacity of 30kVA, transforming 200Y Volts to 115Y Volts